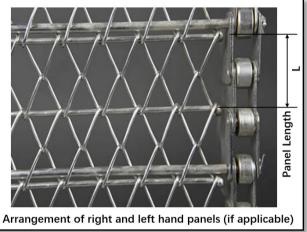

| Detailed information            |   |                                    |  |
|---------------------------------|---|------------------------------------|--|
| A: Lateral Coil Pitch (mm)      | L | .: Length of alternate handing     |  |
| B: Longitudinal Coil Pitch (mm) | n | mesh panels (if applicable) (mm)   |  |
| C: Wire Diameter (mm)           | E | Edge Type (Welded/ Knuckled/Chain) |  |