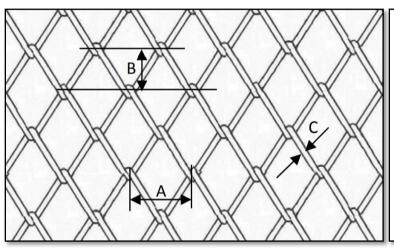

Welded Edge

Knuckled Edge

Chain Edge

**NOTE:** When measuring pitches A & B, it is best practice to measure over 10 pitches and then divide by 10 to obtain the average pitch.

| Basic information |                    |            |  |
|-------------------|--------------------|------------|--|
| Material          | Overall Width (mm) | Length (m) |  |
|                   |                    |            |  |

| Detailed information            |   |                                    |  |
|---------------------------------|---|------------------------------------|--|
| A: Lateral Coil Pitch (mm)      | L | .: Length of alternate handing     |  |
| B: Longitudinal Coil Pitch (mm) | n | mesh panels (if applicable) (mm)   |  |
| C: Wire Diameter (mm)           | E | Edge Type (Welded/ Knuckled/Chain) |  |